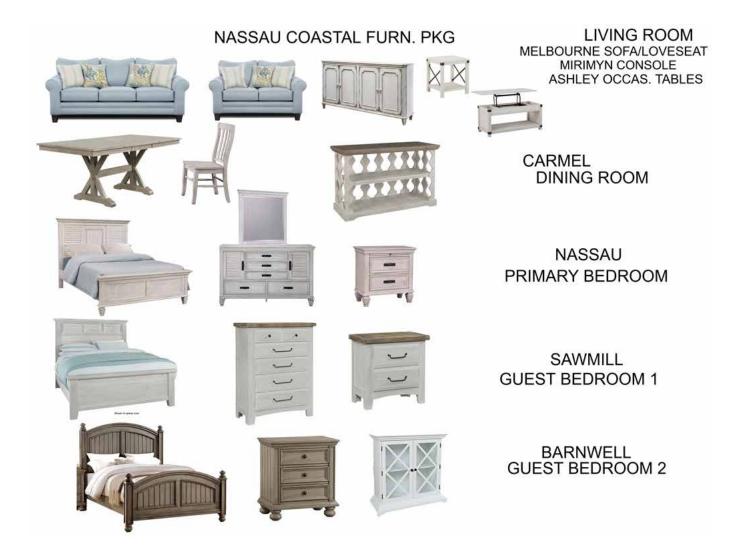

WORKS.**

#### - CHOOSE YOUR PACKAGE -

#### 2-Bedroom

Living Room • Dining Room Master Bedroom 2nd Bedroom

#### **3-Bedroom**

Living Room • Dining Room Master Bedroom 2nd Bedroom • 3rd Bedroom

#### FIND YOUR STYLE -



### – SIT BACK AND RELAX... –

Babette's delivery team will prep and place the furniture throughout your home. The accessories delivered with your package can be placed in any room of your home, allowing you to add your own touch to the decor.

# **KENLEY TRADITIONAL**

Inspired by timeless designs. A classic style with warm wood tones and rich colors.



# **KENLEY TRADITIONAL**

Inspired by timeless designs. A classic style with warm wood tones and rich colors.



#### KENLEY TRADITIONAL ACC.PKG

### **BEVERLY COASTAL**



## **BEVERLY COASTAL**



## NASSAU COASTAL



## NASSAU COASTAL



## **CHARLOTTE TRANSITIONAL**

Inspired by a casual no-frills vibe. Styled with cool colors and clean lines.



# **CHARLOTTE TRANSITIONAL**

Inspired by a casual no-frills vibe. Styled with cool colors and clean lines.





## WHAT'S INCLUDED?

### 2-Bedroom \$16,999.95

### 3-Bedroom \$19,999.95

### Both packages include the following...

#### LIVING ROOM

- Sofa
- Loveseat
- Cocktail Table
- TV Console
- Wall Art
- 2 End Tables
- 2 Lamps
- Accessories

#### **DINING ROOM**

- Table
- 4 Side chairs
- Sideboard or Console
- Wall Art
- Accessories

#### MASTER BEDROOM

- King Bed includes mattress & boxspring (except storage bed, no box spring is required)
- 3 Piece Coverlet Set (solid neutral color)
- Dresser
- Mirror
- 2 Nightstands
- 2 Lamps
- Wall Art
- Accessor