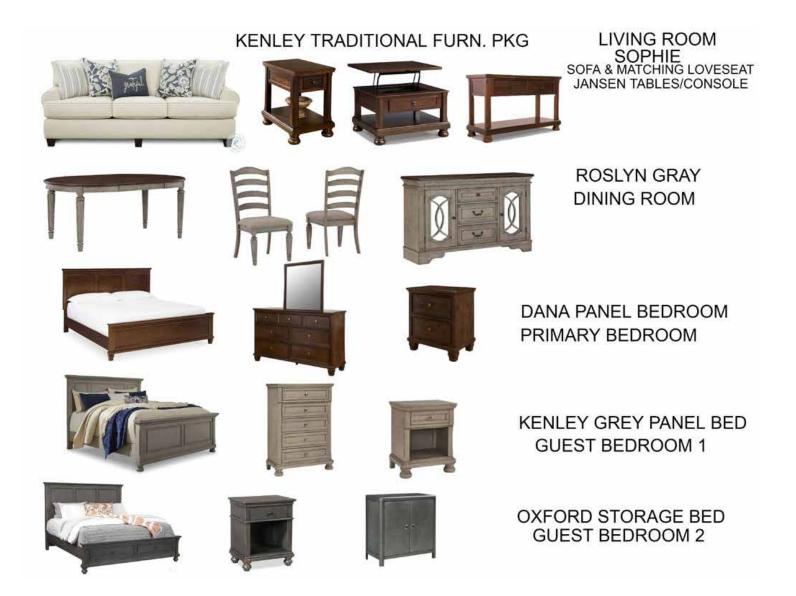

# **KENLEY TRADITIONAL**

Inspired by timeless designs. A classic style with warm wood tones and rich colors.