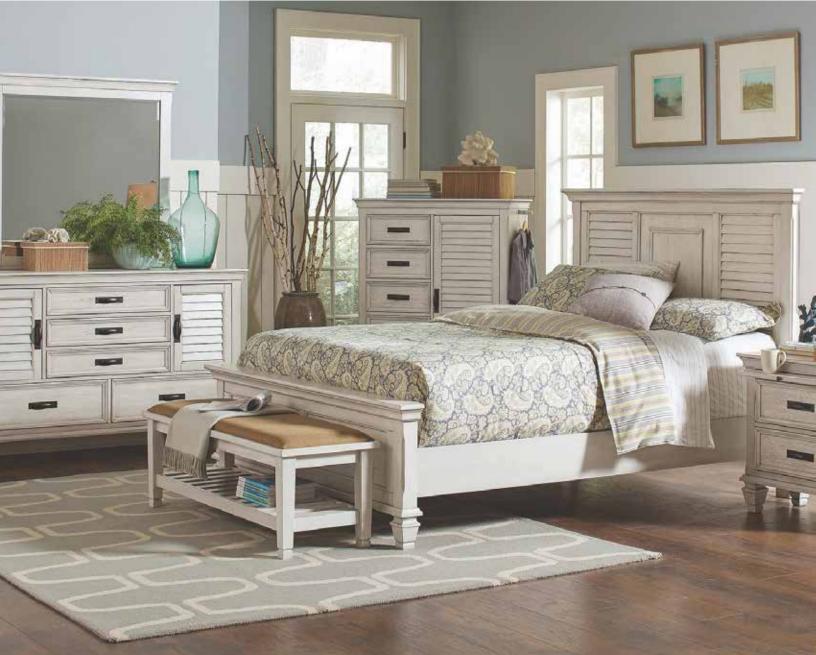

#### MASTER BEDROOM

- King Bed includes mattress & boxspring (except storage bed, no box spring is required)
- 3 Piece Coverlet Set (solid neutral color)
- Dresser
- Mirror
- 2 Nightstands
- 2 Lamps
- Wall Art
- Accessories

#### **GUEST BEDROOM**

- Queen Bed includes mattress & boxspring (except storage bed, no box spring is required)
- 3 Piece Coverlet Set (solid neutral color)
- Chest
- 1 Nightstand
- 1 Lamp
- Wall Art
- Accessories