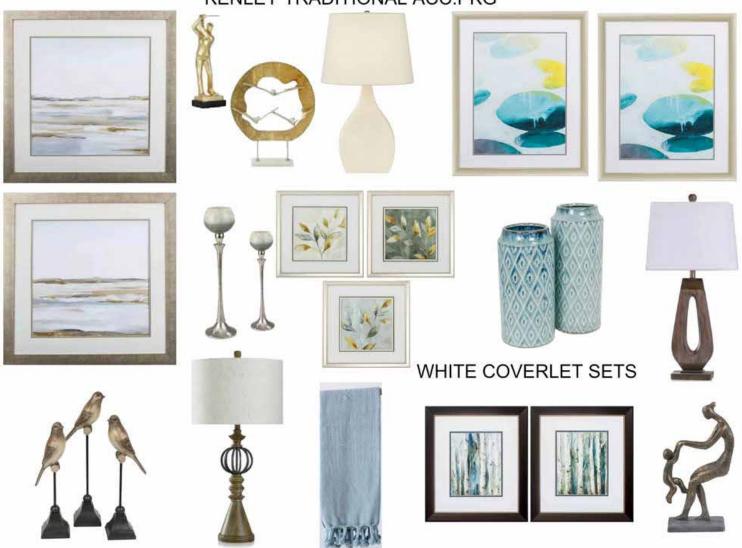

# HOUSE TO HOME FURNISHINGS & DECOR PACKAGES

### **HOW IT WORKS.**

#### - CHOOSE YOUR PACKAGE -

#### 2-Bedroom

Living Room • Dining Room Master Bedroom 2nd Bedroom

#### **3-Bedroom**

Living Room • Dining Room Master Bedroom 2nd Bedroom • 3rd Bedroom

#### FIND YOUR STYLE -



### – SIT BACK AND RELAX... –

Babette's delivery team will prep and place the furniture throughout your home. The accessories delivered with your package can be placed in any room of your home, allowing you to add your own touch to the decor.

# **KENLEY TRADITIONAL**

Inspired by timeless designs. A classic style with warm wood tones and rich colors.



# **KENLEY TRADITIONAL**

Inspired by timeless designs. A classic style with warm wood tones and rich colors.



#### KENLEY TRADITIONAL ACC.PKG

### **BEVERLY COASTAL**



## **BEVERLY COASTAL**



## NASSAU COASTAL



## NASSAU COASTAL



## **CHARLOTTE TRANSITIONAL**

Inspired by a casual no-frills vibe. Styled with cool colors and clean lines.



# **CHARLOTTE TRANSITIONAL**

Inspired by a casual no-frills vibe. Styled with cool colors and clean lines.





## WHAT'S INCLUDED?

### 2-Bedroom \$16,999.95

### 3-Bedroom \$19,999.95

### Both packages include the following...

#### LIVING ROOM

- Sofa
- Loveseat
- Cocktail Table
- TV Console
- Wall Art
- 2 End Tables
- 2 Lamps
- Accessories

#### **DINING ROOM**

- Table
- 4 Side chairs
- Sideboard or Console
- Wall Art
- Accessories

#### MASTER BEDROOM

- King Bed includes mattress & boxspring (except storage bed, no box spring is required)
- 3