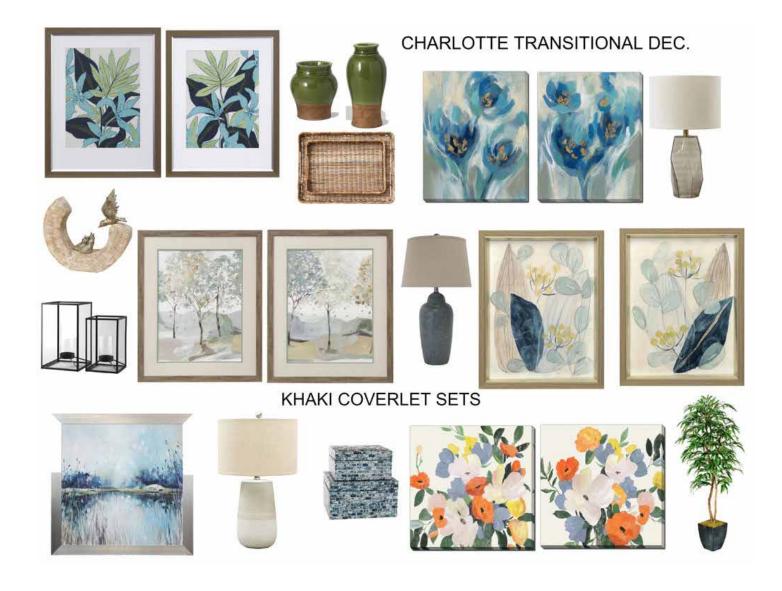

## **CHARLOTTE TRANSITIONAL**

Inspired by a casual no-frills vibe. Styled with cool colors and clean lines.

# **CHARLOTTE TRANSITIONAL**

Inspired by a casual no-frills vibe. Styled with cool colors and clean lines.

#### LIVING ROOM

- Sofa
- Loveseat
- Cocktail Table
- TV Console
- Wall Art
- 2 End Tables
- 2 Lamps
- Accessories

#### **DINING ROOM**

- Table
- 4 Side chairs
- Sideboard or Console
- Wall Art
- Accessories

#### MASTER BEDROOM

- King Bed includes mattress & boxspring (except storage bed, no box spring is required)
- 3 Piece Coverlet Set (solid neutral color)
- Dresser
- Mirror
- 2 Nightstands
- 2 Lamps
- Wall Art
- Accessories

#### **GUEST BEDROOM**

- Queen Bed includes mattress & boxspring (except storage bed, no box spring is required)
- 3 Piece Coverlet Set (solid neutral color)
- Chest
- 1 Nightstand
- 1 Lamp
- Wall Art
- Accessories

#### **GUEST BEDROOM 2**

(included in the 3- Bedroom package only)

- Queen Bed includes mattress & boxspring (except storage bed, no box spring is required)
- 3 Piece Coverlet Set (solid neutral color)
- Accent Piece
- 1 Nightstand
- 1 Lamp
- Wall Art
- Accessories