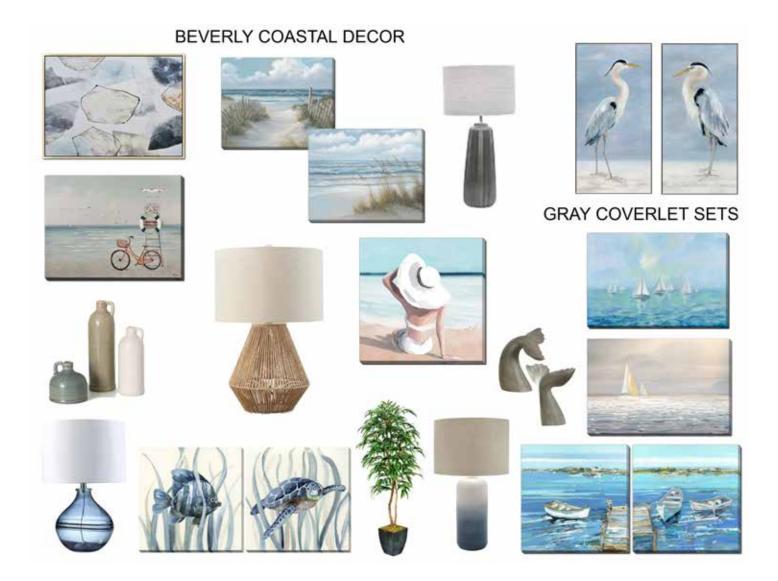

CKAGES

### **HOW IT WORKS.**

#### - CHOOSE YOUR PACKAGE -

#### 2-Bedroom

Living Room • Dining Room Master Bedroom 2nd Bedroom

#### **3-Bedroom**

Living Room • Dining Room Master Bedroom 2nd Bedroom • 3rd Bedroom

#### FIND YOUR STYLE -



### – SIT BACK AND RELAX... –

Babette's delivery team will prep and place the furniture throughout your home. The accessories delivered with your package can be placed in any room of your home, allowing you to add your own touch to the decor.

# **KENLEY TRADITIONAL**

Inspired by timeless designs. A classic style with warm wood tones and rich colors.



# **KENLEY TRADITIONAL**

Inspired by timeless designs. A classic style with warm wood tones and rich colors.



#### KENLEY TRADITIONAL ACC.PKG

### **BEVERLY COASTAL**



## **BEVERLY COASTAL**



## NASSAU COASTAL



## NASSAU COASTAL



## **CHARLOTTE TRANSITIONAL**

Inspired by a casual no-frills vibe. Styled with cool colors and clean lines.



# **CHARLOTTE TRANSITIONAL**

Inspired by a casual no-frills vibe. Styled with cool colors and clean lines.





## WHAT'S INCLUDED?

### 2-Bedroom \$16,999.95

### 3-Bedroom \$19,999.95

### Both packages include the following...

#### LIVING ROOM

- Sofa
- Loveseat
- Cocktail Table
- TV Console
- Wall Art
- 2 End Tables
- 2 Lamps
- Accessories

#### **DINING ROOM**

- Table
- 4 Side chairs
- Sideboard or Console
- Wall Art
- Accessories

#### MASTER BEDROOM

- King Bed includes mattress & boxspring (except storage bed, no box spring is required)
- 3 Piece Coverlet Set (solid neutral color)
- Dresser
- Mirror
- 2 Nightstands
- 2 Lamps