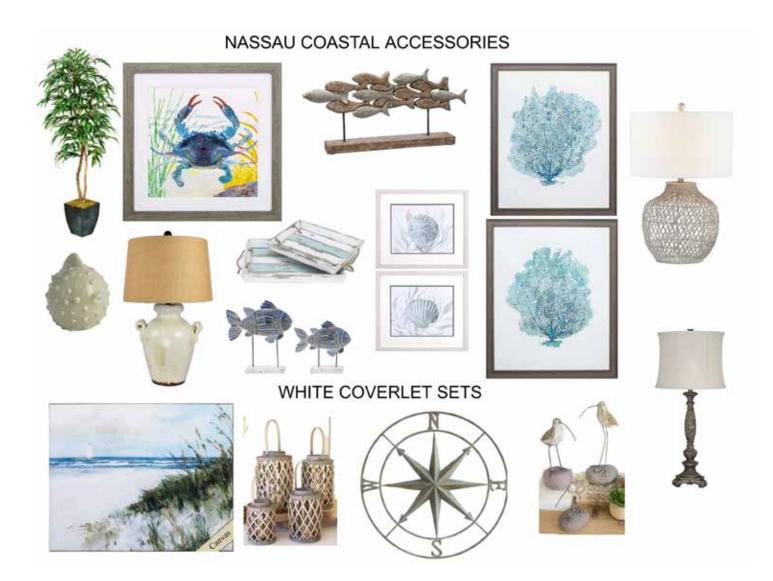

SE YOUR PACKAGE -

#### 2-Bedroom

Living Room • Dining Room Master Bedroom 2nd Bedroom

#### **3-Bedroom**

Living Room • Dining Room Master Bedroom 2nd Bedroom • 3rd Bedroom

#### FIND YOUR STYLE -



### – SIT BACK AND RELAX... –

Babette's delivery team will prep and place the furniture throughout your home. The accessories delivered with your package can be placed in any room of your home, allowing you to add your own touch to the decor.

# **KENLEY TRADITIONAL**

Inspired by timeless designs. A classic style with warm wood tones and rich colors.



# **KENLEY TRADITIONAL**

Inspired by timeless designs. A classic style with warm wood tones and rich colors.



#### KENLEY TRADITIONAL ACC.PKG

### **BEVERLY COASTAL**



## **BEVERLY COASTAL**



## NASSAU COASTAL



## NASSAU COASTAL



## **CHARLOTTE TRANSITIONAL**

Inspired by a casual no-frills vibe. Styled with cool colors and clean lines.



# **CHARLOTTE TRANSITIONAL**

Inspired by a casual no-frills vibe. Styled with cool colors and clean lines.





## WHAT'S INCLUDED?

### 2-Bedroom \$16,999.95

### 3-Bedroom \$19,999.95

### Both packages include the following...

#### LIVING ROOM

- Sofa
- Loveseat
- Cocktail Table
- TV Console
- Wall Art
- 2 End Tables
- 2 Lamps
- Accessories

#### **DINING ROOM**

- Table
- 4 Side chairs
- Sideboard or Console
- Wall Art
- Accessories

#### MASTER BEDROOM

- King Bed includes mattress & boxspring (except storage bed, no box spring is required)
- 3 Piece Coverlet Set (solid neutral color)
- Dresser
- Mirror
- 2 Nightstands
- 2 Lamps
- Wall Art
- Accessories

#### **GUEST BED