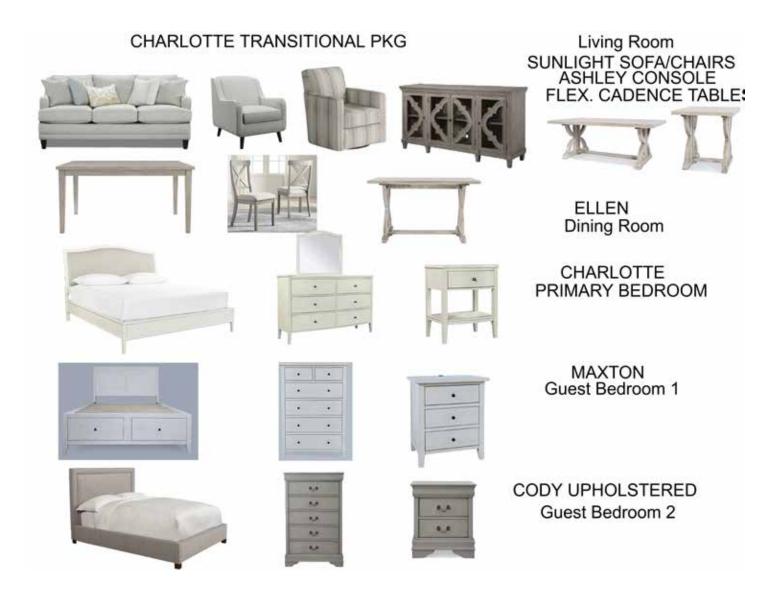

## **CHARLOTTE TRANSITIONAL**

Inspired by a casual no-frills vibe. Styled with cool colors and clean lines.

# **CHARLOTTE TRANSITIONAL**

Inspired by a casual no-frills vibe. Styled with cool colors and clean lines.

#### LIVING ROOM

- Sofa
- Loveseat
- Cocktail Table
- TV Console
- Wall Art
- 2 End Tables
- 2 Lamps
- Accessories

#### **DINING ROOM**

- Table
- 4 Side chairs
- Sideboard or Console
- Wall Art
- Accessories

#### MASTER BEDROOM

- King Bed includes mattress & boxspring (except storage bed, no box spring is required)
- 3 Piece Coverlet Set (solid neutral color)
- Dresser
- Mirror
- 2 Nightstands
- 2 Lamps
- Wall Art
- Accessories

#### **GUEST BEDROOM**

- Queen Bed includes mattress & boxspring (except storage bed, no box spring is required)
- 3 Piece Coverlet Set (solid neutral color)
- Chest
- 1 Nightstand
- 1 Lamp
- Wall Art
- Accessories

#### **GUEST BEDROOM 2**

(included in the 3- Bedroom package only)

- Queen Bed includes mattress & boxspring (except storage bed, no box spring is required)
- 3 Piece Coverlet Set (solid neutral color)
- Accent Piece
- 1 Nightstand
- 1 Lamp
- Wall Art
- Accessories