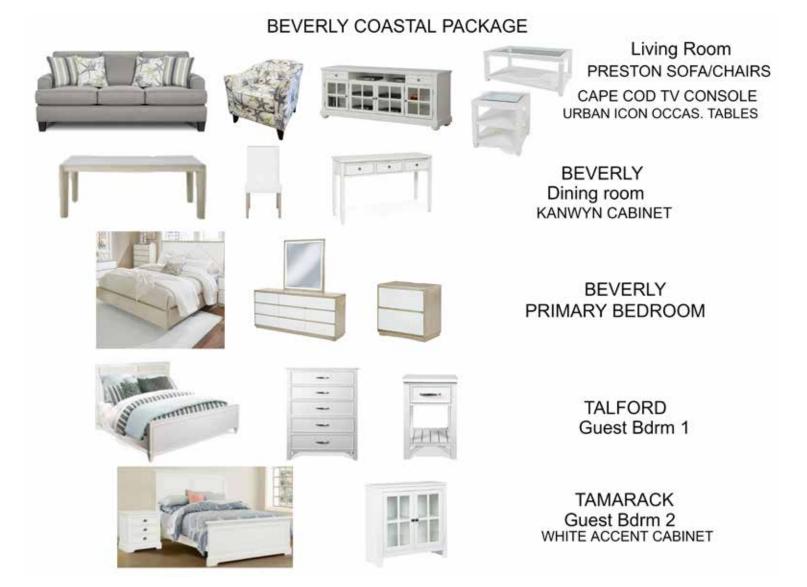

OME FURNISHINGS & DECOR PACKAGES

### **HOW IT WORKS.**

#### - CHOOSE YOUR PACKAGE -

#### 2-Bedroom

Living Room • Dining Room Master Bedroom 2nd Bedroom

#### **3-Bedroom**

Living Room • Dining Room Master Bedroom 2nd Bedroom • 3rd Bedroom

#### FIND YOUR STYLE -



### – SIT BACK AND RELAX... –

Babette's delivery team will prep and place the furniture throughout your home. The accessories delivered with your package can be placed in any room of your home, allowing you to add your own touch to the decor.

# **KENLEY TRADITIONAL**

Inspired by timeless designs. A classic style with warm wood tones and rich colors.



# **KENLEY TRADITIONAL**

Inspired by timeless designs. A classic style with warm wood tones and rich colors.



#### KENLEY TRADITIONAL ACC.PKG

### **BEVERLY COASTAL**



## **BEVERLY COASTAL**



## NASSAU COASTAL



## NASSAU COASTAL



## **CHARLOTTE TRANSITIONAL**

Inspired by a casual no-frills vibe. Styled with cool colors and clean lines.



# **CHARLOTTE TRANSITIONAL**

Inspired by a casual no-frills vibe. Styled with cool colors and clean lines.





## WHAT'S INCLUDED?

### 2-Bedroom \$16,999.95

### 3-Bedroom \$19,999.95

### Both packages include the following...

#### LIVING ROOM

- Sofa
- Loveseat
- Cocktail Table
- TV Console
- Wall Art
- 2 End Tables
- 2 Lamps
- Accessories

#### **DINING ROOM**

- Table
- 4 Side chairs
- Sideboard or Console
- Wall Art
- Accessories

#### MASTER BEDROOM

- King Bed includes mattress & boxspring (except storage bed, no box spring is required)
- 3 Piece Coverlet Set (solid neutral color)
- Dresser
- Mirror