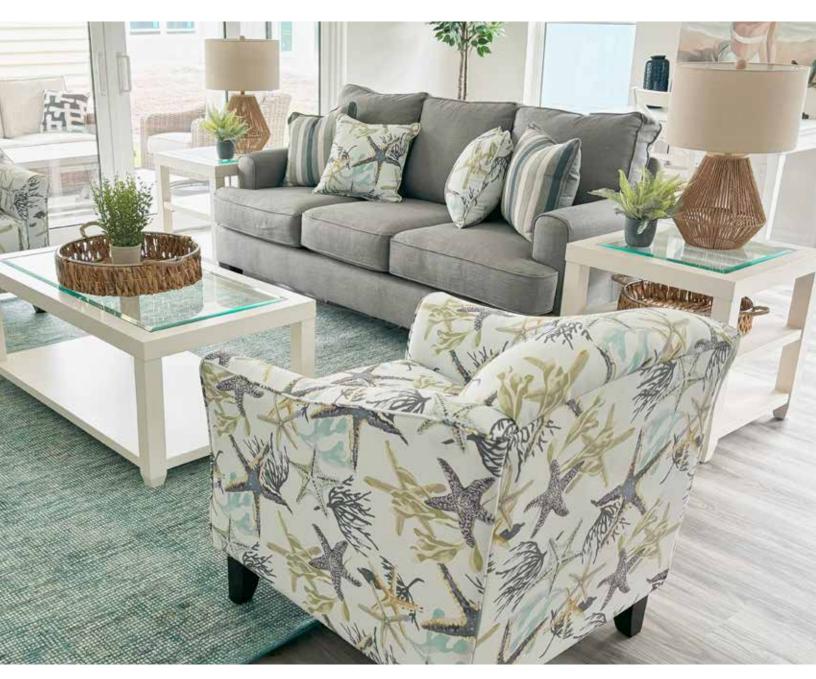

# Babette's Furniture & Home



# **HOUSE TO HOME**

**FURNITURE PACKAGES** 

### **HOW IT WORKS.**

### **CHOOSE YOUR PACKAGE**

### 2-Bedroom

Living Room • Dining Room
Master Bedroom
2nd Bedroom

### 3-Bedroom

Living Room • Dining Room

Master Bedroom

2nd Bedroom • 3rd Bedroom

#### FIND YOUR STYLE









### **SIT BACK AND RELAX...**

Babette's delivery team will prep and place the furniture throughout your home. The accessories delivered with your package can be placed in any room of your home, allowing you to add your own touch to the decor.

Inspired by timeless designs. A classic style with warm wood tones and rich colors.









### What's Included

#### LIVING/DINING



Sophie Sofa



Sophie Loveseat



**Treybrook Console** 



Calabras Cocktail



Calabras End Table



Calabras Tiered End Table



Ros