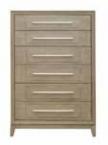

### **GUEST BEDROOM 1**

Cody Cork Queen Upholstered Bed

Roslyn Gray Nightstand (1)

Roslyn Gray Chest

### GUEST BEDROOM 2 - (FOR 3 BEDROOM OPTION)

Brentwood Queen Bed

Brentwood Nightstand (1)

**Brentwood Chest** 

### GUEST BEDROOM 2 - (FOR 3 BEDROOM OPTION)

Tamarack Queen Bed & Nightstand

**Tamarack Chest** 

### GUEST BEDROOM 2 - (FOR 3 BEDROOM OPTION)

Cody Upholstered Queen Bed

Dana Nightstand

Dana Chest

### **GUEST BEDROOM 1**

Barnwell Queen Bed

Barnwell Nightstand (1)

**Barnwell Chest** 

### GUEST BEDROOM 2 - (FOR 3 BEDROOM OPTION)

Dolante Queen Uph. Bed

Karena Nightstand (1)

Karena Chest