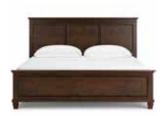

### PRIMARY BEDROOM

Dana King Bed

Dana Nightstand (2)

Dana Dresser with Mirror

Inspired by timeless designs. A classic style with warm wood tones and rich colors.