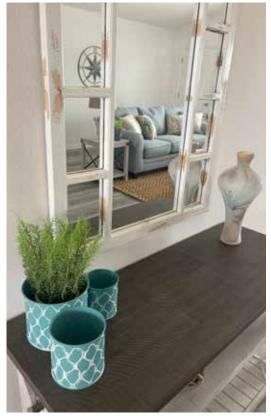

### **ALL BEDROOMS INCLUDE:**

3 PC Lightweight Coverlet Set (solid, neutral color)

Mattress & Boxspring \*

Inspired by casual seaside styles with crisp light finishes and relaxing hues.

### **ALL BEDROOMS INCLUDE:**

3 PC Lightweight Coverlet Set (solid, neutral color)

Mattress & Boxspring \*

Inspired by a casual no-frills vibe. Styled with cool colors and clean lines.