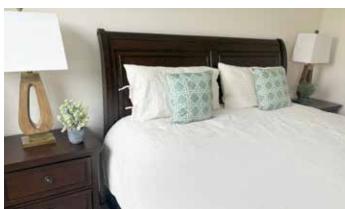

### PRIMARY BEDROOM

Dana King Bed

Dana Nightstand (2)

Dana Dresser with Mirror

### **ALL BEDROOMS INCLUDE:**

3 PC Lightweight Coverlet Set (solid, neutral color)

Mattress & Boxspring \*

Inspired by casual seaside styles with crisp light finishes and relaxing hues.