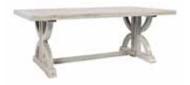

#### **DINING ROOM**

- Table
- 4 Side chairs
- Sideboard or Console
- Wall Art
- Accessories