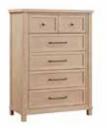

### **GUEST BEDROOM 1**

Cody Cork Queen Upholstered Bed

Roslyn Gray Nightstand (1)

Roslyn Gray Chest

### GUEST BEDROOM 2 - (FOR 3 BEDROOM OPTION)

Brentwood Queen Bed

Brentwood Nightstand (1)

**Brentwood Chest** 