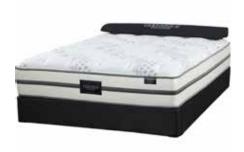

### **ALL BEDROOMS INCLUDE:**

3 PC Lightweight Coverlet Set (solid, neutral color)

Mattress & Boxspring \*

Inspired by casual seaside styles with crisp light finishes and relaxing hues.