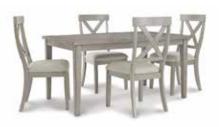

Nightstand (2)



Westfield Dresser with Mirror

### What's Included

### **GUEST BEDROOM 1**



Mayville Queen Bed



Mayville 1 Drawer Nightstand



Mayville Chest

#### **BEVERLY ACCESSORIES**



























### What's Included

### **BEVERLY ACCESSORIES**



### What's Included

### GUEST BEDROOM 2 - (FOR 3 BEDROOM OPTION)



Tamarack Queen Bed & Nightstand



**Tamarack Chest** 







### **ALL BEDROOMS INCLUDE:**



3 PC Lightweight Coverlet Set (solid, neutral color)



Mattress & Boxspring \*

Inspired by a casual no-frills vibe. Styled with cool colors and clean lines.









### What's Included

#### LIVING/DINING



Samantha Sofa



Samantha Loveseat



**Antique Gray Console** 



Fairview Ash Cocktail Table



Fairview Ash End Table



Fairview Ash Sofa Table



Ellen 5PC Dining Set

### PRIMARY BEDROOM



**Charlotte King Bed** 



Charlotte Nightstand (2)



**Charlotte Dresser with Mirror** 

### What's Included

### **GUEST BEDROOM 1**



Dana Queen Bed



Dana Nightstand (1)



Dana Chest

#### **CHARLOTE ACCESSORIES**

























### What's Included

### **CHARLOTE ACCESSORIES**





















### What's Included

### GUEST BEDROOM 2 - (FOR 3 BEDROOM OPTION)



Cody Upholstered Queen Bed



Dana Nightstand



Dana Chest











### **ALL BEDROOMS INCLUDE:**



3 PC Lightweight Coverlet Set (solid, neutral color)



Mattress & Boxspring \*

Inspired by ocean breezes and a laid back attitude. Styled with cool colors and natural materials.









### What's Included

#### LIVING/DINING



Sand Dune Sofa



Sand Dune Lo