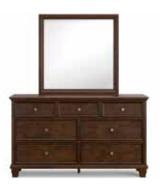

### PRIMARY BEDROOM

Dana King Bed

Dana Nightstand (2)

Dana Dresser with Mirror