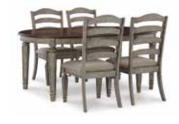

ME**

**FURNITURE PACKAGES** 

### **HOW IT WORKS.**

### **CHOOSE YOUR PACKAGE**

### 2-Bedroom

Living Room • Dining Room
Master Bedroom
2nd Bedroom

### 3-Bedroom

Living Room • Dining Room

Master Bedroom

2nd Bedroom • 3rd Bedroom

#### FIND YOUR STYLE









### **SIT BACK AND RELAX...**

Babette's delivery team will prep and place the furniture throughout your home. The accessories delivered with your package can be placed in any room of your home, allowing you to add your own touch to the decor.

Inspired by timeless designs. A classic style with warm wood tones and rich colors.









### What's Included

#### LIVING/DINING



Sophie Sofa



Sophie Loveseat



**Treybrook Console** 



Calabras Cocktail



Calabras End Table



Calabras Tiered End Table



Roslyn Gray Server



Roslyn Gray 5PC Dining Set

### PRIMARY BEDROOM



Dana King Bed



Dana Nightstand (2)



Dana Dresser with Mirror

### What's Included

### **GUEST BEDROOM 1**



Cody Cork Queen Upholstered Bed



Roslyn Gray Nightstand (1)



Roslyn Gray Chest

#### **KENLEY ACCESSORIES**



















### What's Included

#### **KENLEY ACCESSORIES**



### What's Included

### GUEST BEDROOM 2 - (FOR 3 BEDROOM OPTION)



Brentwood Queen Bed



Brentwood Nightstand (1)



**Brentwood Chest** 









### **ALL BEDROOMS INCLUDE:**



3 PC Lightweight Coverlet Set (solid, neutral color)



Mattress & Boxspring \*

Inspired by casual seaside styles with crisp light finishes and relaxing hues.









### What's Included

#### LIVING/DINING



**Preston Sofa** 



Preston Chairs (2)



Cape Cod TV